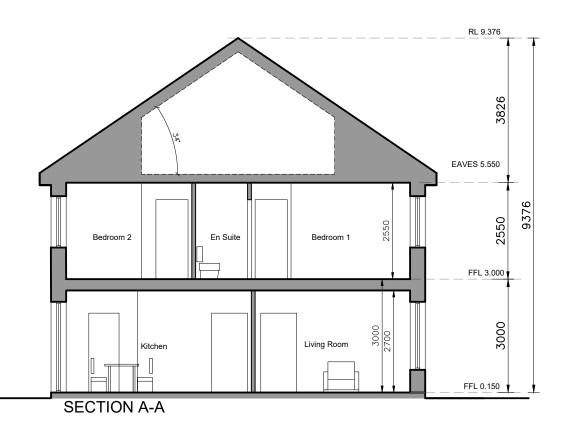

Refer to Site layout Plan for specific orientation of House Notes: Types.

- 1. All dimensions in
- millimetres
  2. Orientation varies. See
- site layout plan.
- This Housetype may be handed. See site layout plan.
- For proposed finished floor levels please refer to proposed site layout drawing.