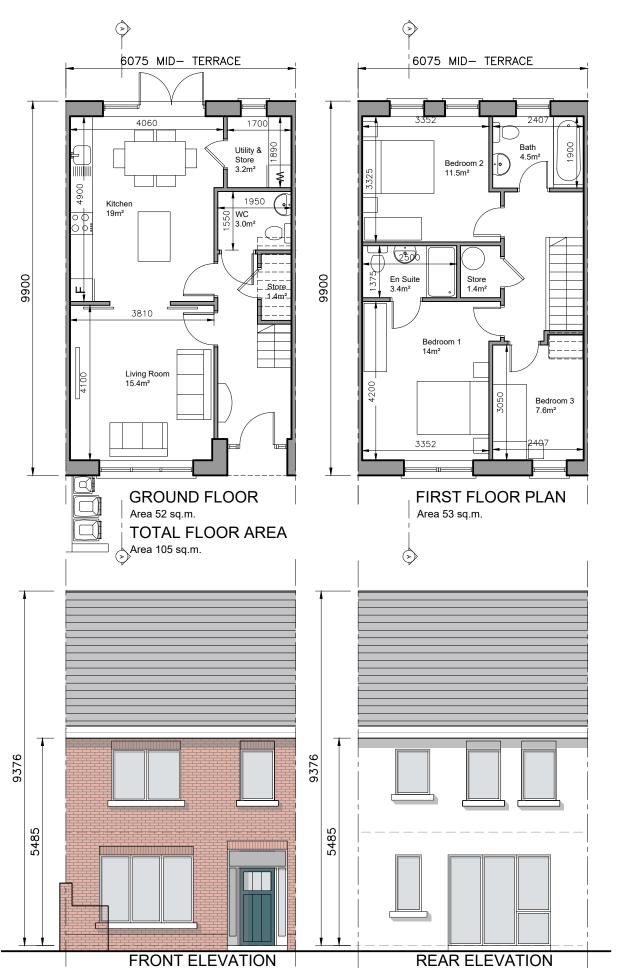

| <u>3-b</u> | ed/5 person, 2 | storey: | FCC Min. |
|------------|----------------|---------|----------|
| Ag         | g. Living      | 34.4    | 34       |
|            | g. Bedrooms    | 33.1    | 32       |
|            | rage           | 6       | 5        |

Refer to Site layout Plan for specific orientation of House Notes: Types.

- 1. All dimensions in
- millimetres
  2. Orientation varies. See
- site layout plan.
- This Housetype may be handed. See site layout plan.
- For proposed finished floor levels please refer to proposed site layout drawing.

## External Finishes:

Roof:

Slate or clay/concrete tiles with solar thermal or photovoltaic panels subject to orientation and detailed design

Walls:
Painted render finish
and/or
Selected facing brick

Windows: uPVC framed

Gutters/downpipes: uPVC or aluminium

Front Door: Selected coloured composite or painted timber door with fanlight and/or sidelight and/or glazed light in leaf

| evisions                                             | date inl                                                         |
|------------------------------------------------------|------------------------------------------------------------------|
| escription House Type EZ Plans, Section & Elevations | 1736-SHD-H-127 cad ref. 117173-Odown Prase 9Planning SHD Stage 3 |
| Development at Oldtown, Swords,                      | scale<br>1:100 A<br>date<br>MAR '22                              |
| Co. Dublin                                           | drawn                                                            |
| PHASE 5                                              | AOL<br>checked                                                   |
| TIAGE 5                                              | PG                                                               |
| lient                                                |                                                                  |